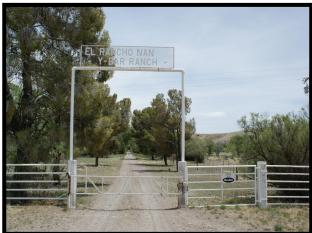

## **Driving Directions from Silver City:**

- Take US 180 east from Silver City
- Turn left (NE) onto NM 152 at Santa Clara (some maps still call it "Central.")
- Follow NM152 just past San Lorenzo;
- Turn right (S) onto NM 61
- Take NM 61 along the Rio Mimbres past mile marker 14.
- Look on your left for a stone wishing well and the entrance pictured above, and a big steel water tank (not pictured).
- Sign above entrance reads "El Rancho Nan / Y-Bar Ranch"

## NAN Ranch Entrance