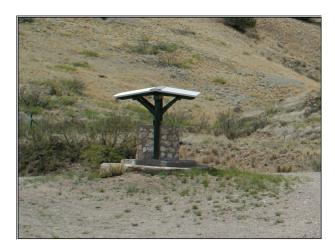

## **Driving Directions from Silver City:**

- Take US 180 east from Silver City
- Turn left (NE) onto NM 152 at Santa Clara (some maps still call it "Central.")
- Follow NM152 just past San Lorenzo;
- Turn right (S) onto NM 61
- Take NM 61 along the Rio Mimbres past mile marker 14.
- Look on your left for a stone wishing well and the entrance pictured above, and a big steel water tank (not pictured).
- Sign above entrance reads "El Rancho Nan / Y-Bar Ranch"